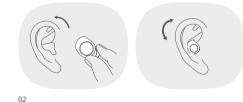

#### Wearing

- Gently place the earbud into your ear canal, then adjust it to a comfortable position.
- During calls, make sure to point the primary microphone towards your mouth for clearer calls.

Note: The M-size ear tips and L-size ear hooks are pre-installed on the earbuds. If they are not suitable, please replace them with a proper size.