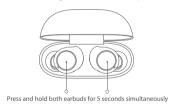

## Reset Earbuds

If the earbuds cannot connect properly, please carry out the following steps to reset them. Make sure the charging case is not out of battery before reset. Open the lid of the charging case and place both earbuds in the case. Press and hold the multi-function touch areas on both earbuds for at least five seconds and then release. Indicators on both earbuds will blink white three times, indicating the earbuds have been reset successfully. (The connection records between the left and right earbuds, and the earbuds and the phone have been cleared.)