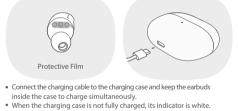

Read this manual carefully before use, and retain it for future reference. Illustrations of product, accessories, and user interface in the user manual are for reference purposes only. The actual product and functions may vary due to product enhancements.



## Charging





# When it is fully charged, its indicator is off.

01

## Turning On

Make sure the charging case is not out of battery with earbuds in it. The earbuds will automatically turn on when removed from the charging case.

## Turning Off

- Make sure the charging case is not out of battery. Place both earbuds in the charging case and the indicators on them will turn white. The earbuds will automatically disconnect and start charging, and turn off once being fully charged.
- When the earbuds enter the pairing state and are out of the charging case, they will be automatically turned off if not connecting to any device within 10 minutes.

#### Wearing

- Gently place the earbud into your ear canal, then adjust it to a comfortable position.
- During calls, make sure to point the primary microphone