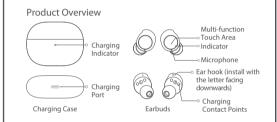

#### Wearing

- Gently place the earbud into your ear canal, then adjust it to a comfortable position.
- During calls, make sure to point the primary microphone towards your mouth for clearer calls.

Note: The M-size ear tips and L-size ear hooks are pre-installed on the earbuds. If they are not suitable, please replace them with a proper size.

## Reset Earbuds

If the earbuds cannot connect properly, please carry out the following steps to reset them. Make sure the charging case is not out of battery before reset. Open the lid of the charging case and place both earbuds in the case. Press and hold the multi-function touch areas on both earbuds for at least five seconds and then release. Indicators on both earbuds will blink white three times, indicating the earbuds have been reset successfully. (The connection records between the left and right earbuds, and the earbuds and the phone have been cleared.)

Function Overview

Answer/End calls Double tap the left/right earbud's multi-functi and tap the left/right earbud's multi-function decline or hang up the call.

Play/Pause music Press and hold the left/right earbud's multipause/play the audio.

## Play next track When playing audio, double tap the earbud's play the next track.

Answer a second call

Double-tap the left/right earbud's multi-fun ongoing call on hold and answer the inco second incoming call, double-tap the multibetween the two calls. And tap the left/rig touch area three times to hang up the curre hold.