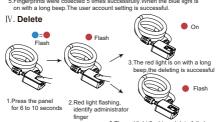

on with a long beep. The user account setting is successful.

3. The red light flashing, delete failed. Please identify the correct administrator fingerprint or start over again