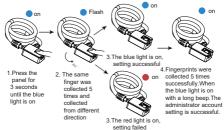

on with a long beep. The user account setting is successful.

3. The red light flashing, delete failed. Please identify the correct administrator fingerprint or start over again