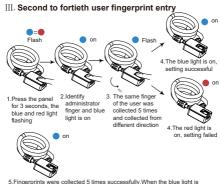

#### Remarks

- · When you get the lock, please charge it if there is no battery.
- . The default first fingerprint is the administrator's account.
- The default first lingerprint is the administrator's account.
   The second to fortieth fingerprint is the user account, which
- needs the administrator's confirmation.

   When collecting fingerprints, one user collects as many sets of fingerprints as possible