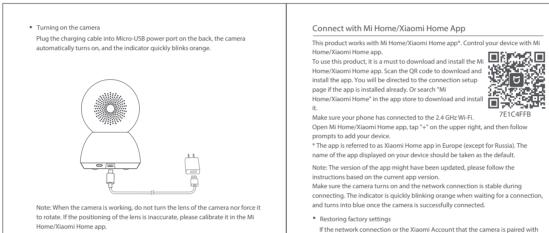

Indicator

5

If the network connection or the Xiaomi Account that the camera is paired with has been changed, you need to restore the factory settings. Press and hold the reset button for about three seconds. Once the indicator starts quickly blinking