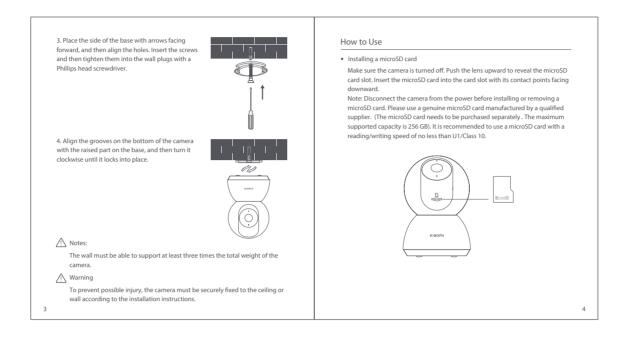

Indicator

5

If the network connection or the Xiaomi Account that the camera is paired with has been changed, you need to restore the factory settings. Press and hold the reset button for about three seconds. Once the indicator starts quickly blinking