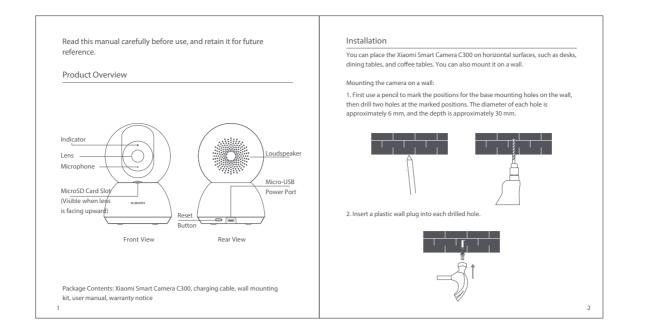

Indicator

5

If the network connection or the Xiaomi Account that the camera is paired with has been changed, you need to restore the factory settings. Press and hold the reset button for about three seconds. Once the indicator starts quickly blinking